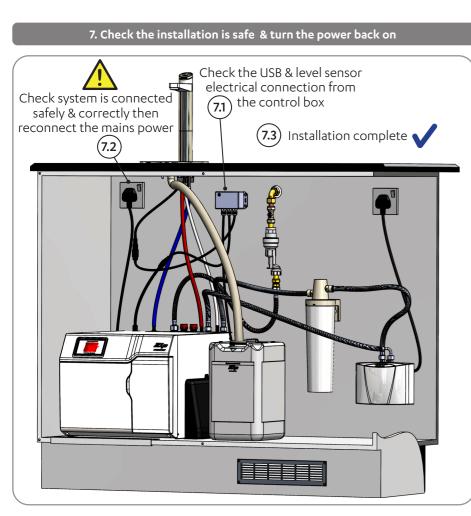

t







**Zip Water** 

Trafalgar House, Rash's Green, Dereham, Norfolk, NR191JG 0345 6 005 005 sales@zipindustries.co.uk

www.zipwater.co.uk







## Thank you for buying the Zip ZT006 Drainless font kit

Read and understand the warnings and precautions in the HydroTap and font installation instructions.



Unless specifically trained by Zip it is also essential to fully read and understand the G4 Installation and User instructions in order to safely install the ZTO06 Drainless font kit within the context of the complete system. • Installation and user instructions can be found online at https://specify.zipwater.co.uk/.

• This quick start guide will give you an overview of the basic steps involved in the installation & use of the ZT006 Drainless font kit . Before starting work:











## 9.

9.5 Place empty tank back in position, reconnect the level sensor & turn the power back on to re-commence normal operation (warning LED will turn off)