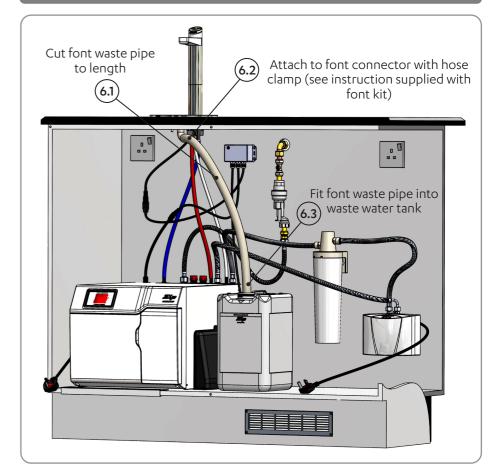

kit







**Zip Water** 

Trafalgar House, Rash's Green, Dereham, Norfolk, NR191JG 0345 6 005 005 sales@zipindustries.co.uk

www.zipwater.co.uk







## Thank you for buying the Zip ZT006 Drainless font kit

Read and understand the warnings and precautions in the HydroTap and font installation instructions.



Unless specifically trained by Zip it is also essential to fully read and understand the G4 Installation and User instructions in order to safely install the ZTO06 Drainless font kit within the context of the complete system. • Installation and user instructions can be found online at https://specify.zipwater.co.uk/.

• This quick start guide will give you an overview of the basic steps involved in the installation & use of the ZT006 Drainless font kit . Before starting work:











## 9.

9.5 Place empty tank back in position, reconnect the level sensor & turn the power back on to re-commence normal operation (warning LED will turn off)