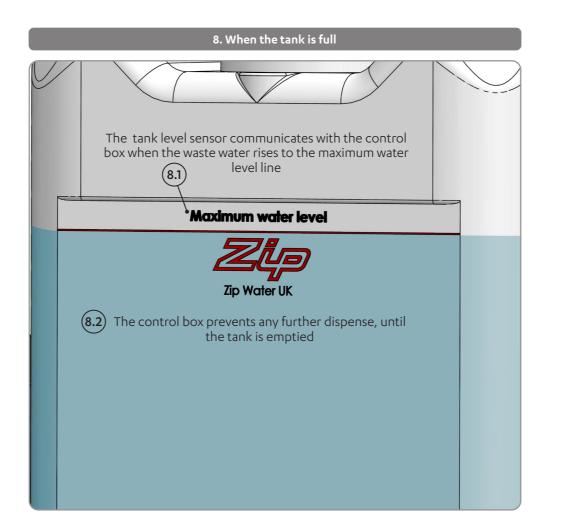

**Zip Water** 

Trafalgar House, Rash's Green, Dereham, Norfolk, NR191JG 0345 6 005 005 sales@zipindustries.co.uk

www.zipwater.co.uk







## Thank you for buying the Zip ZT006 Drainless font kit

Read and understand the warnings and precautions in the HydroTap and font installation instructions.



Unless specifically trained by Zip it is also essential to fully read and understand the G4 Installation and User instructions in order to safely install the ZTO06 Drainless font kit within the context of the complete system. • Installation and user instructions can be found online at https://specify.zipwater.co.uk/.

• This quick start guide will give you an overview of the basic steps involved in the installation & use of the ZT006 Drainless font kit . Before starting work:











## 9.

9.5 Place empty tank back in position, reconnect the level sensor & turn the power back on to re-commence normal operation (warning LED will turn off)