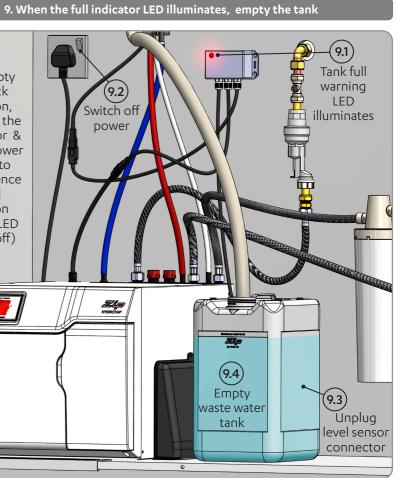

## 9.

9.5 Place empty tank back in position, reconnect the level sensor & turn the power back on to re-commence normal operation (warning LED will turn off)