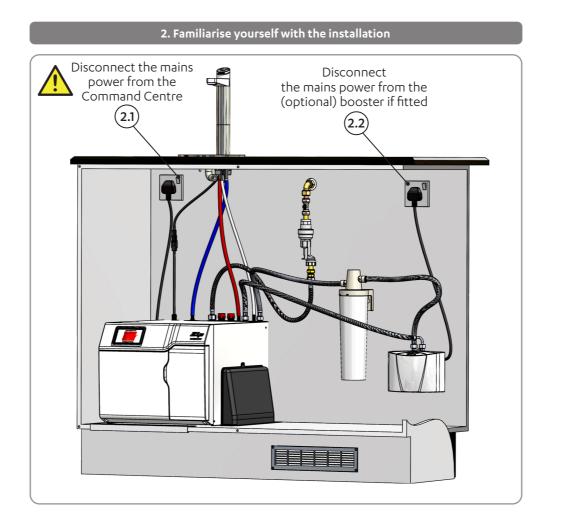

• This quick start guide will give you an overview of the basic steps involved in the installation & use of the ZT006 Drainless font kit . Before starting work: