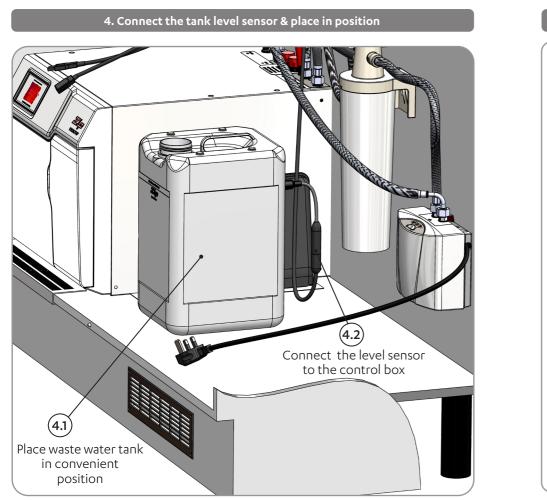

## 9.

9.5 Place empty tank back in position, reconnect the level sensor & turn the power back on to re-commence normal operation (warning LED will turn off)