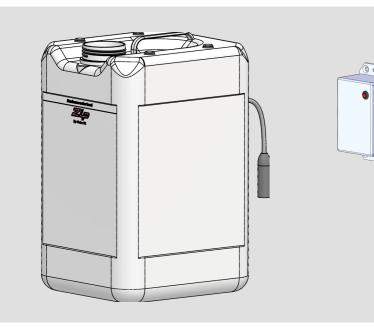

## 9.

9.5 Place empty tank back in position, reconnect the level sensor & turn the power back on to re-commence normal operation (warning LED will turn off)