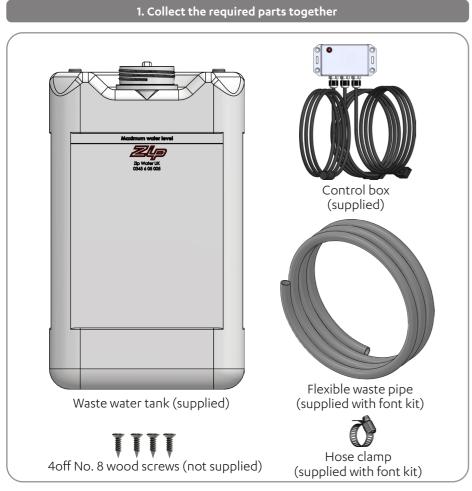

Quick start guide



The worlds most advanced drinking water appliance.

Model: ZT006 Drainless font kit







**Zip Water** 

Trafalgar House, Rash's Green, Dereham, Norfolk, NR191JG 0345 6 005 005 sales@zipindustries.co.uk

www.zipwater.co.uk







## Thank you for buying the Zip ZT006 Drainless font kit

Read and understand the warnings and precautions in the HydroTap and font installation instructions.



Unless specifically trained by Zip it is also essential to fully read and understand the G4 Installation and User instructions in order to safely install the ZTO06 Drainless font kit within the context of the complete system. • Installation and user instructions can be found online at https://specify.zipwater.co.uk/.

• This quick start guide will give you an overview of the basic steps involved in the installation & use of the ZT006 Drainless font kit . Before starting work:











## 9.

9.5 Place empty tank back in position, reconnect the level sensor & turn the power back on to re-commence normal operation (warning LED