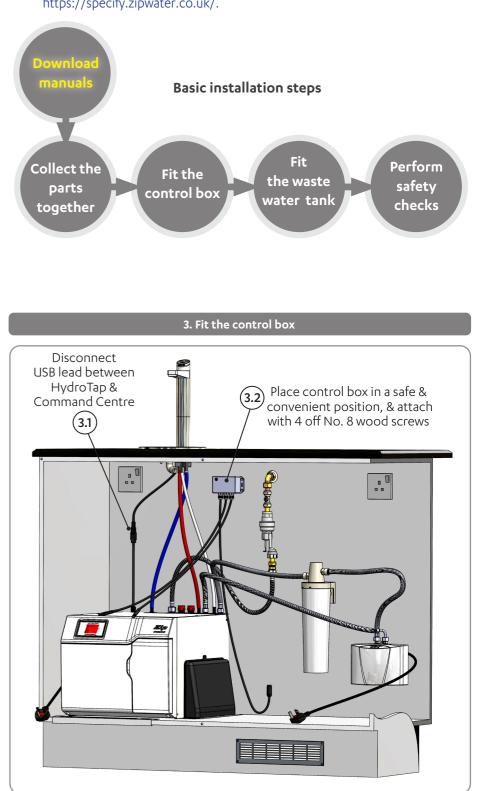

Quick start guide



The worlds most advanced drinking water appliance.

Model: ZT006 Drainless font kit







**Zip Water** 

Trafalgar House, Rash's Green, Dereham, Norfolk, NR191JG 0345 6 005 005 sales@zipindustries.co.uk

www.zipwater.co.uk







## Thank you for buying the Zip ZT006 Drainless font kit

Read and understand the warnings and precautions in the HydroTap and font installation instructions.



Unless specifically trained by Zip it is also essential to fully read and understand the G4 Installation and User instructions in order to safely install the ZTO06 Drainless font kit within the context of the complete system. • Installation and user instructions can be found online at https://specify.zipwater.co.uk/.

• This quick start guide will give you an overview of the basic steps involved in the installation & use of the ZT006 Drainless font kit . Before starting work:











## 9.

9.5 Place empty tank back in position, reconnect the level sensor & turn the power back on to re-commence normal operation (warning L