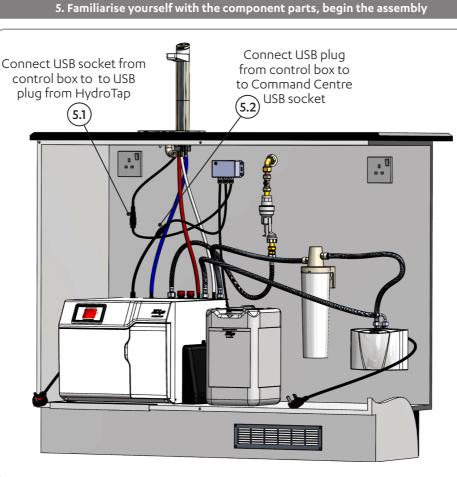

• This quick start guide will give you an overview of the basic steps involved in the installation & use of the ZT006 Drainless font kit . Before starting work: